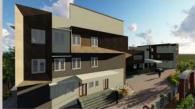

THE DICE IS CONSIDERED AS A FORTUNE AND SO AS THE CAFE. THIS EXPLAINS THE IDEA BEHIND THE CONCEPT.

1ST YEAR CAFETERIA

THE APARTMENT HAS BEEN PLANNED TO HAVE BOTH 2BHK AND 3BHK. IT CONSISTS OF FOUR FLOORS AND HAS TOTALLY 44 DWELLING UNITS. EACH FLOOR HAS 11 DWELLING THAT COMPRISES OF SEVEN 2BHK FOUR 3 BHK FLATS. UNITS ARE SEPERATED BY A CORRIDOR

HAS AN OPEN VIEW POINT ON THE LANDING OF EACH FLOOR THAT MAKES A GOOD FEATURE FOR THE USER.
THERE ARE 3 BLOCKS AND HAS TOTALLY 132 DWELLING UNITS.

HAS GOOD AIR CIRCULATION AND IS SURROUNDED BY LANDSCAPES

MORE THAN 100 VEHICLES CAN BE PARKED ON THE STILT FLOOR

3RD YEAR APARTMENT

THIS DESIGN REQUIRES MORE **FUNCTIONALISM AND KEEN THOUGHT PROCESS AS IT CONNECTS** WITH THE PSYCOLOGY OF PREGNANT WOMEN. **GYNAECOLOGICAL SPACE AND** PAEDIATRIC SPACE ARE WELL SEPERATED AND EASY TO ACCESS. FLOORS HAVE BEEN PLANNED WITH **RESPECT TO ZONES.** 