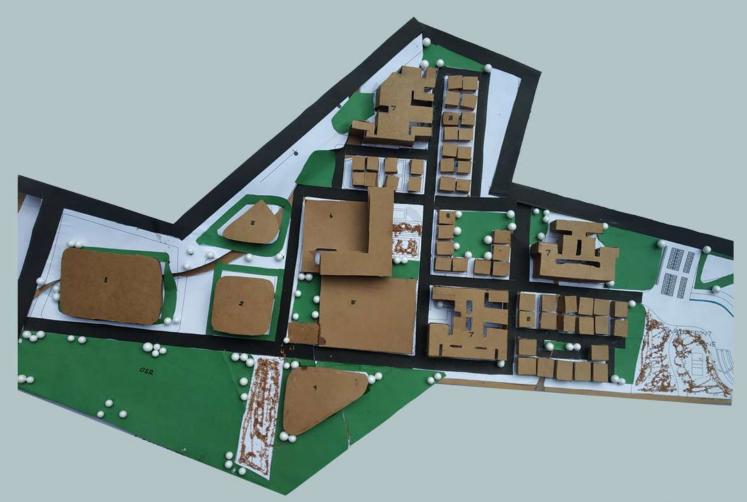

THE LARGE GARDEN CAN BE VIEWED FROM THE DINING AREA.

KANDARAJ RESIDENCE

LANDSCAPE DESIGN **RUDSET INSTITUTE** 

**4TH YEAR** INTERNSHIP

5THYEAR URBAN DESIGN

THESIS - WATER FRONT MIXED USE DEVELOPMENT

PHYSICAL MODEL scale 1:750