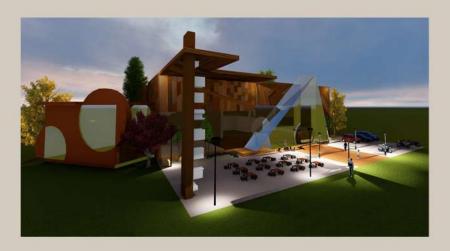

**URBAN DESIGN** 

**THESIS** 

DICES ARE USED AS THE CONCEPT FORTHE STRUCTURE OF THE CAFE.

TOTALLY 4 DICES ARE USED IN WHICH TWO ARE OF LARGER HEIGHTS AS THEY CONTAIN ANOTHER FLOOR.

THE OTHER ONE IS A SINGLE FLOOR STRUCTURE.

THE OTHER GLASS DICE IS THE ENTRANCE TO THE CAFE.

**GROUND FLOOR PLAN** 

FIRST FLOOR PLAN

THE SPOTS IN THE DICES ARE THE WINDOWS AND SOME OF THEM ARE COVERED WITH GLASS TO LET THE NATURAL LIGHT IN.

THE COLOUR AND THE TEXTURE IS MADE BROWN AS IT REFLECTS THE CAFE. THE ASTHETICAL STYLE IS ATTRACTIVE AS THE ENTRANCE ITSELF REVEALS THE CONCEPT OF THE STRUCTURE.

THE DICE IS CONSIDERED AS A FORTUNE AND SO AS THE CAFE. THIS EXPLAINS THE IDEA BEHIND THE CONCEPT.

1ST YEAR CAFETERIA

THE APARTMENT HAS BEEN PLANNED TO HAVE BOTH 2BHK AND 3BHK. IT CONSISTS OF FOUR FLOORS AND HAS TOTALLY 44 DWELLING UNITS. EACH FLOOR HAS 11 DWELLING THAT COMPRISES OF SEVEN 2BHK FOUR 3 BHK FLATS. UNITS ARE SEPERATED BY A CORRIDOR