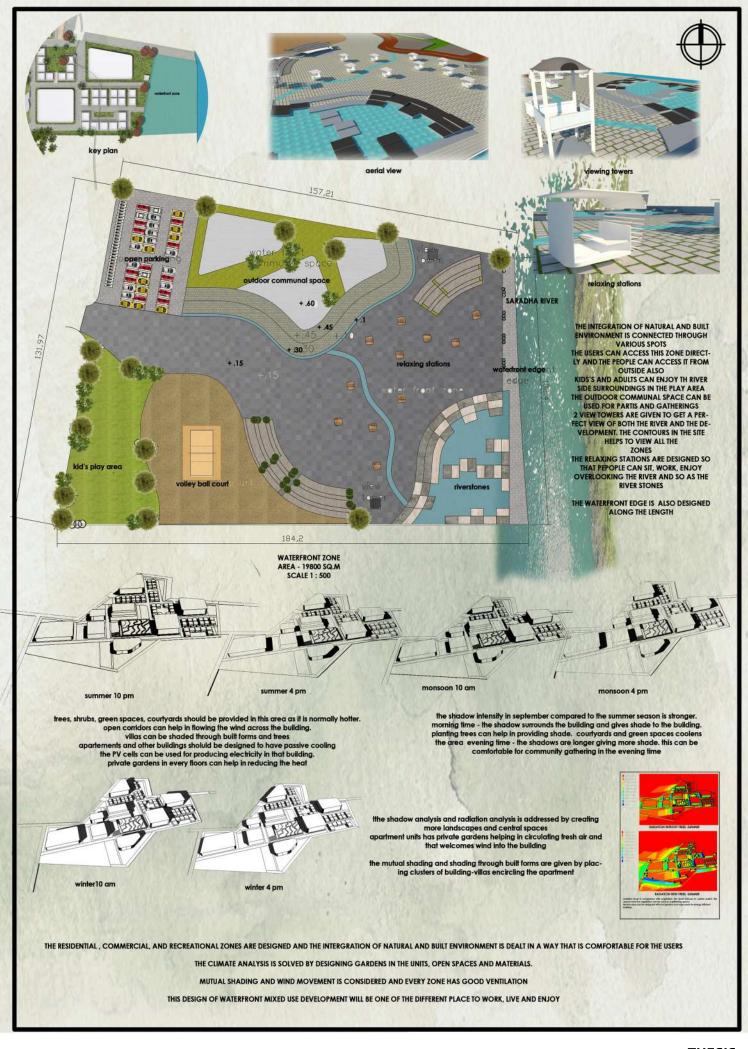

THE LARGE GARDEN CAN BE VIEWED FROM THE DINING AREA.

KANDARAJ RESIDENCE

LANDSCAPE DESIGN **RUDSET INSTITUTE** 

**4TH YEAR** INTERNSHIP

5THYEAR URBAN DESIGN

THESIS - WATER FRONT MIXED USE DEVELOPMENT

PHYSICAL MODEL scale 1:750