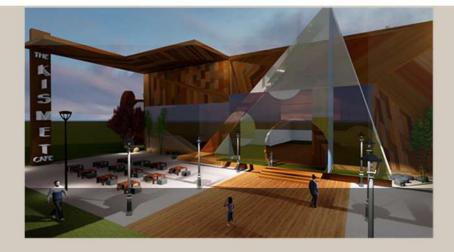

**URBAN DESIGN** 

**THESIS** 

DICES ARE USED AS THE CONCEPT FORTHE STRUCTURE OF THE CAFE.

TOTALLY 4 DICES ARE USED IN WHICH TWO ARE OF LARGER HEIGHTS AS THEY CONTAIN ANOTHER FLOOR.

THE OTHER ONE IS A SINGLE FLOOR STRUCTURE.

THE OTHER GLASS DICE IS THE ENTRANCE TO THE CAFE.

**GROUND FLOOR PLAN** 

FIRST FLOOR PLAN

THE SPOTS IN THE DICES ARE THE WINDOWS AND SOME OF THEM ARE COVERED WITH GLASS TO LET THE NATURAL LIGHT IN.

THE COLOUR AND THE TEXTURE IS MADE BROWN AS IT REFLECTS THE CAFE. THE ASTHETICAL STYLE IS ATTRACTIVE AS THE ENTRANCE ITSELF REVEALS THE CONCEPT OF THE STRUCTURE.

THE DICE IS CONSIDERED AS A FORTUNE AND SO AS THE CAFE. THIS EXPLAINS THE IDEA BEHIND THE CONCEPT.

1ST YEAR CAFETERIA

THE APARTMENT HAS BEEN PLANNED TO HAVE BOTH 2BHK AND 3BHK. IT CONSISTS OF FOUR FLOORS AND HAS TOTALLY 44 DWELLING UNITS. EACH FLOOR HAS 11 DWELLING THAT COMPRISES OF SEVEN 2BHK FOUR 3 BHK FLATS. UNITS ARE SEPERATED BY A CORRIDOR