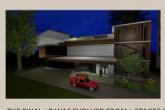

**OFFICE** 

THE 3D FOR THIS HOUSE WAS BASED ON THE CONCEPTUAL SKETCH WITH THE IDEA OF PROJECTIONS.

POLISHED CONCRETE MATERIAL IS USED WITH THE TOUCH OF DARK STONE FINISH. THE LOUVERS GIVES A SENSE OF PRIVACY FOR THE MAIN DOOR.