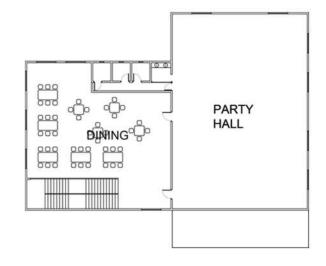

## **ENTRANCE ZONE**

THE COMMON ZONE IS AT THE ENTRANCE THAT LEADS TO THE EXHIBITION ZONE.
THERE IS AN INDOOR GARDEN BESIDE THE QUEING AREA THAT GIVES A PLEASANT FEEL TO THE PEOPLE WAITING THERE.

THE EXHIBITION ZONE
FOLLOWED BY THE COMMON
ZONE HAS TWO HALLS.
ONE EXHIBITION HALL IS A
SEMICLOSED ONE COVERED WITH
LOVERS AND
THE OTHER ONE IS A CLOSED
HALL.

THE FOOD COURT IS AN ELEVATED FLOOR WITH GLASS COVERING. THIS GIVES A GOOD VIEW TO LOOK AT THE SURROUNDINGS.

THE ADMINISTRATION ZONE IS AT FIRST FLOOR SO THAT CREATES A PRIVATE SPACE FOR THEM.

## **SERVICE ZONE**

SERVICE APARTMENT IS AT THE REAR SIDE OF THE CENTRE.

THE FOOD COURT IS AT THE CENTRE OF THE SERVICE APARTMENT AND THE DORMITORY STAY. IT IS COVERED WITH GLASS AND HAS A GOOD VIEW OF THE EXHIBITION AREA.

**EXHIBITION ZONE** 

THIS AREA IS COVERED WITH GLASS SO THAT THE SHAPE LOOKS DOMINANT. IT IS ORIENTED IN THIS MANNER SO THE LIGHT OF THE SUN FALLS ON THE JUNCTION OF BOTH THE ZONES MAKES IT INTERESTING

THE CONFERENCE ZONE AT THE UPPER FLOOR GOT ITS SHAPE BY CONNECTING THE SHAPES OF BOTH THESE HALLS.

COMMON ZONE SECTION

3RDYEAR MULTI USE CENTRE

SONALI'S RESIDENCE

DESIGN PALLETE FOR LIVING, DINING ROOMS WRE GIVEN. THE DESIGN WAS GIVEN FOR WALLPAPER, FABRICS, OTTOMAN, SOFA, TV UNIT AND LIGHT FIXTURES. BRIGHT COLOR TONS WERE USED AND ONE CAN FEEL THE TEXTURES IN ALL THE SPACES