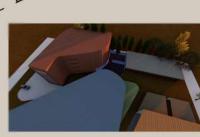

**URBAN DESIGN** 

**THESIS** 

DICES ARE USED AS THE CONCEPT FORTHE STRUCTURE OF THE CAFE.

TOTALLY 4 DICES ARE USED IN WHICH TWO ARE OF LARGER HEIGHTS AS THEY CONTAIN ANOTHER FLOOR.

THE OTHER ONE IS A SINGLE FLOOR STRUCTURE.

THE OTHER GLASS DICE IS THE ENTRANCE TO THE CAFE.

**GROUND FLOOR PLAN** 

FIRST FLOOR PLAN

THE SPOTS IN THE DICES ARE THE WINDOWS AND SOME OF THEM ARE COVERED WITH GLASS TO LET THE NATURAL LIGHT IN.

THE COLOUR AND THE TEXTURE IS MADE BROWN AS IT REFLECTS THE CAFE. THE ASTHETICAL STYLE IS ATTRACTIVE AS THE ENTRANCE ITSELF REVEALS THE CONCEPT OF THE STRUCTURE.

THE DICE IS CONSIDERED AS A FORTUNE AND SO AS THE CAFE. THIS EXPLAINS THE IDEA BEHIND THE CONCEPT.

1ST YEAR CAFETERIA

THE APARTMENT HAS BEEN PLANNED TO HAVE BOTH 2BHK AND 3BHK. IT CONSISTS OF FOUR FLOORS AND HAS TOTALLY 44 DWELLING UNITS. EACH FLOOR HAS 11 DWELLING THAT COMPRISES OF SEVEN 2BHK FOUR 3 BHK FLATS. UNITS ARE SEPERATED BY A CORRIDOR