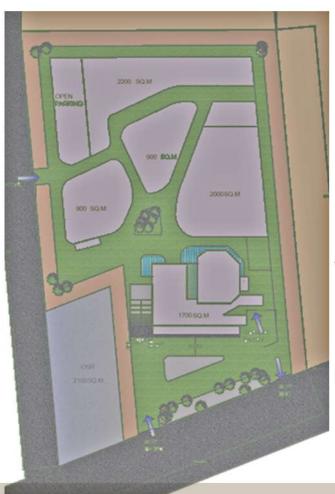

## **ENTRANCE ZONE**

THE COMMON ZONE IS AT THE ENTRANCE THAT LEADS TO THE EXHIBITION ZONE.
THERE IS AN INDOOR GARDEN BESIDE THE QUEING AREA THAT GIVES A PLEASANT FEEL TO THE PEOPLE WAITING THERE.

THE EXHIBITION ZONE
FOLLOWED BY THE COMMON
ZONE HAS TWO HALLS.
ONE EXHIBITION HALL IS A
SEMICLOSED ONE COVERED WITH
LOVERS AND
THE OTHER ONE IS A CLOSED
HALL.

THE FOOD COURT IS AN ELEVATED FLOOR WITH GLASS COVERING. THIS GIVES A GOOD VIEW TO LOOK AT THE SURROUNDINGS.

THE ADMINISTRATION ZONE IS AT FIRST FLOOR SO THAT CREATES A PRIVATE SPACE FOR THEM.

## **SERVICE ZONE**

SERVICE APARTMENT IS AT THE REAR SIDE OF THE CENTRE.

THE FOOD COURT IS AT THE CENTRE OF THE SERVICE APARTMENT AND THE DORMITORY STAY. IT IS COVERED WITH GLASS AND HAS A GOOD VIEW OF THE EXHIBITION AREA.

**EXHIBITION ZONE** 

THIS AREA IS COVERED WITH GLASS SO THAT THE SHAPE LOOKS DOMINANT. IT IS ORIENTED IN THIS MANNER SO THE LIGHT OF THE SUN FALLS ON THE JUNCTION OF BOTH THE ZONES MAKES IT INTERESTING

THE CONFERENCE ZONE AT THE UPPER FLOOR GOT ITS SHAPE BY CONNECTING THE SHAPES OF BOTH THESE HALLS.

COMMON ZONE SECTION

3RDYEAR MULTI USE CENTRE

SONALI'S RESIDENCE

DESIGN PALLETE FOR LIVING, DINING ROOMS WRE GIVEN. THE DESIGN WAS GIVEN FOR WALLPAPER, FABRICS, OTTOMAN, SOFA, TV UNIT AND LIGHT FIXTURES. BRIGHT COLOR TONS WERE USED AND ONE CAN FEEL THE TEXTURES IN ALL THE SPACES