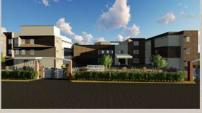

THE DICE IS CONSIDERED AS A FORTUNE AND SO AS THE CAFE. THIS EXPLAINS THE IDEA BEHIND THE CONCEPT.

1ST YEAR CAFETERIA

THE APARTMENT HAS BEEN PLANNED TO HAVE BOTH 2BHK AND 3BHK. IT CONSISTS OF FOUR FLOORS AND HAS TOTALLY 44 DWELLING UNITS. EACH FLOOR HAS 11 DWELLING THAT COMPRISES OF SEVEN 2BHK FOUR 3 BHK FLATS. UNITS ARE SEPERATED BY A CORRIDOR

HAS AN OPEN VIEW POINT ON THE LANDING OF EACH FLOOR THAT MAKES A GOOD FEATURE FOR THE USER.
THERE ARE 3 BLOCKS AND HAS TOTALLY 132 DWELLING UNITS.

HAS GOOD AIR CIRCULATION AND IS SURROUNDED BY LANDSCAPES

MORE THAN 100 VEHICLES CAN BE PARKED ON THE STILT FLOOR

3RD YEAR APARTMENT

THIS DESIGN REQUIRES MORE **FUNCTIONALISM AND KEEN THOUGHT PROCESS AS IT CONNECTS** WITH THE PSYCOLOGY OF PREGNANT WOMEN. **GYNAECOLOGICAL SPACE AND** PAEDIATRIC SPACE ARE WELL SEPERATED AND EASY TO ACCESS. FLOORS HAVE BEEN PLANNED WITH **RESPECT TO ZONES.** 