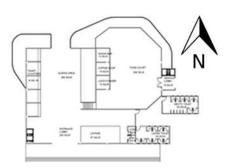

## **ENTRANCE ZONE**

THE COMMON ZONE IS AT THE ENTRANCE THAT LEADS TO THE EXHIBITION ZONE.
THERE IS AN INDOOR GARDEN BESIDE THE QUEING AREA THAT GIVES A PLEASANT FEEL TO THE PEOPLE WAITING THERE.

THE EXHIBITION ZONE
FOLLOWED BY THE COMMON
ZONE HAS TWO HALLS.
ONE EXHIBITION HALL IS A
SEMICLOSED ONE COVERED WITH
LOVERS AND
THE OTHER ONE IS A CLOSED
HALL.

THE FOOD COURT IS AN ELEVATED FLOOR WITH GLASS COVERING. THIS GIVES A GOOD VIEW TO LOOK AT THE SURROUNDINGS.

THE ADMINISTRATION ZONE IS AT FIRST FLOOR SO THAT CREATES A PRIVATE SPACE FOR THEM.

## **SERVICE ZONE**

SERVICE APARTMENT IS AT THE REAR SIDE OF THE CENTRE.

THE FOOD COURT IS AT THE CENTRE OF THE SERVICE APARTMENT AND THE DORMITORY STAY. IT IS COVERED WITH GLASS AND HAS A GOOD VIEW OF THE EXHIBITION AREA.

**EXHIBITION ZONE** 

THIS AREA IS COVERED WITH GLASS SO THAT THE SHAPE LOOKS DOMINANT. IT IS ORIENTED IN THIS MANNER SO THE LIGHT OF THE SUN FALLS ON THE JUNCTION OF BOTH THE ZONES MAKES IT INTERESTING

THE CONFERENCE ZONE AT THE UPPER FLOOR GOT ITS SHAPE BY CONNECTING THE SHAPES OF BOTH THESE HALLS.

COMMON ZONE SECTION

3RDYEAR MULTI USE CENTRE

SONALI'S RESIDENCE

DESIGN PALLETE FOR LIVING, DINING ROOMS WRE GIVEN. THE DESIGN WAS GIVEN FOR WALLPAPER, FABRICS, OTTOMAN, SOFA, TV UNIT AND LIGHT FIXTURES. BRIGHT COLOR TONS WERE USED AND ONE CAN FEEL THE TEXTURES IN ALL THE SPACES