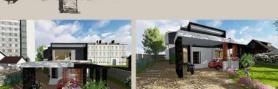

**OFFICE** 

THE 3D FOR THIS HOUSE WAS BASED ON THE CONCEPTUAL SKETCH WITH THE IDEA OF PROJECTIONS.

POLISHED CONCRETE MATERIAL IS USED WITH THE TOUCH OF DARK STONE FINISH. THE LOUVERS GIVES A SENSE OF PRIVACY FOR THE MAIN DOOR.

THE LARGE GARDEN CAN BE VIEWED FROM THE DINING AREA.

KANDARAJ RESIDENCE

LANDSCAPE DESIGN **RUDSET INSTITUTE** 

**4TH YEAR** INTERNSHIP

5THYEAR URBAN DESIGN

THESIS - WATER FRONT MIXED USE DEVELOPMENT

PHYSICAL MODEL scale 1:750