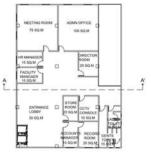

AJAY SHARMA'S RESIDENCE

THIS OFFICE IS DESIGNED AS A CO-WORKING SPACE. THE INTERIOR IS DONE WITH VIBRANT COLOURS AND LOOK

I WORKED ON DESIGNING THE RECEPTION, PANTRY AND MANAGER ROOM AND THE ELECTRICAL, LIGHTING AND THE FURNITURE DETAIL DRAWINGS.