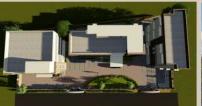

MORE THAN 100 VEHICLES CAN BE PARKED ON THE STILT FLOOR

3RD YEAR APARTMENT

THIS DESIGN REQUIRES MORE **FUNCTIONALISM AND KEEN THOUGHT PROCESS AS IT CONNECTS** WITH THE PSYCOLOGY OF PREGNANT WOMEN. **GYNAECOLOGICAL SPACE AND** PAEDIATRIC SPACE ARE WELL SEPERATED AND EASY TO ACCESS. FLOORS HAVE BEEN PLANNED WITH **RESPECT TO ZONES.** 

**GROUND FLOOR PLAN** 

IT IS DESIGNED TO BE **SELF-SHELTERED** AS THE FIRST FLOOR IS EXTENDED THAT ACTS AS A CANTILEVER. HAS TWO LARGE COURTYARDS AND 🗥 ONE IS COMBINED WITH A PLAY AREA.

INTERIOR MATERIALS ARE CHOSEN TO HAVE A NEUTRAL COLOUR COMBINATION

WHICH GIVES VISUALLY A PLEASING.

**FIRST FLOOR PLAN** 

**SECOND FLOOR PLAN** 

**EAST FACING ELEVATION** 

AN OPEN TERRACE IN THE THIRD FLOOR AND TINY COURTYARDS IN THE PATIENT WARDS CAN BE THE BEST FEATURE THAT **HELPS PATIENTS FROM STRESS.** 