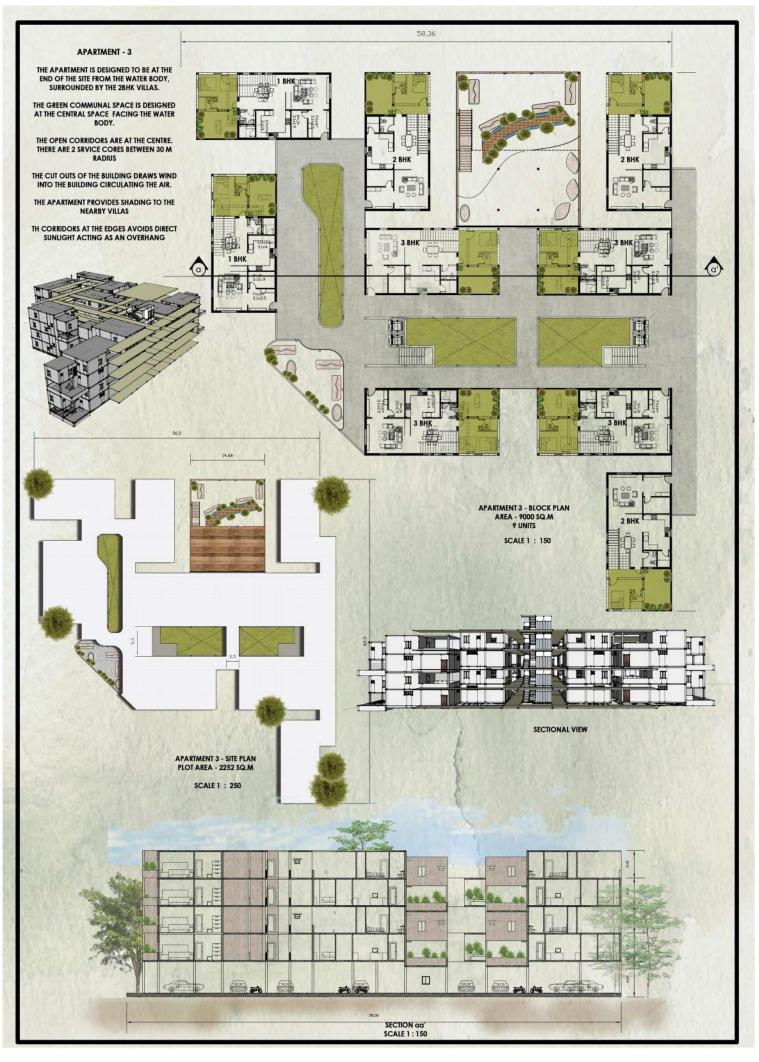

THE DICE IS CONSIDERED AS A FORTUNE AND SO AS THE CAFE. THIS EXPLAINS THE IDEA BEHIND THE CONCEPT.

1ST YEAR CAFETERIA

THE APARTMENT HAS BEEN PLANNED TO HAVE BOTH 2BHK AND 3BHK. IT CONSISTS OF FOUR FLOORS AND HAS TOTALLY 44 DWELLING UNITS. EACH FLOOR HAS 11 DWELLING THAT COMPRISES OF SEVEN 2BHK FOUR 3 BHK FLATS. UNITS ARE SEPERATED BY A CORRIDOR

HAS AN OPEN VIEW POINT ON THE LANDING OF EACH FLOOR THAT MAKES A GOOD FEATURE FOR THE USER.
THERE ARE 3 BLOCKS AND HAS TOTALLY 132 DWELLING UNITS.

HAS GOOD AIR CIRCULATION AND IS SURROUNDED BY LANDSCAPES

MORE THAN 100 VEHICLES CAN BE PARKED ON THE STILT FLOOR

3RD YEAR APARTMENT

THIS DESIGN REQUIRES MORE **FUNCTIONALISM AND KEEN THOUGHT PROCESS AS IT CONNECTS** WITH THE PSYCOLOGY OF PREGNANT WOMEN. **GYNAECOLOGICAL SPACE AND** PAEDIATRIC SPACE ARE WELL SEPERATED AND EASY TO ACCESS. FLOORS HAVE BEEN PLANNED WITH **RESPECT TO ZONES.** 