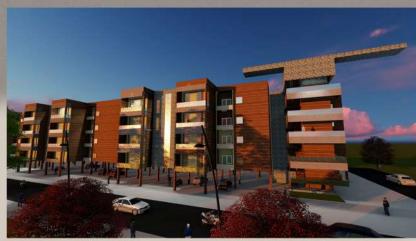

THE DICE IS CONSIDERED AS A FORTUNE AND SO AS THE CAFE. THIS EXPLAINS THE IDEA BEHIND THE CONCEPT.

1ST YEAR CAFETERIA

THE APARTMENT HAS BEEN PLANNED TO HAVE BOTH 2BHK AND 3BHK. IT CONSISTS OF FOUR FLOORS AND HAS TOTALLY 44 DWELLING UNITS. EACH FLOOR HAS 11 DWELLING THAT COMPRISES OF SEVEN 2BHK FOUR 3 BHK FLATS. UNITS ARE SEPERATED BY A CORRIDOR

HAS AN OPEN VIEW POINT ON THE LANDING OF EACH FLOOR THAT MAKES A GOOD FEATURE FOR THE USER.
THERE ARE 3 BLOCKS AND HAS TOTALLY 132 DWELLING UNITS.

HAS GOOD AIR CIRCULATION AND IS SURROUNDED BY LANDSCAPES

MORE THAN 100 VEHICLES CAN BE PARKED ON THE STILT FLOOR

3RD YEAR APARTMENT

THIS DESIGN REQUIRES MORE **FUNCTIONALISM AND KEEN THOUGHT PROCESS AS IT CONNECTS** WITH THE PSYCOLOGY OF PREGNANT WOMEN. **GYNAECOLOGICAL SPACE AND** PAEDIATRIC SPACE ARE WELL SEPERATED AND EASY TO ACCESS. FLOORS HAVE BEEN PLANNED WITH **RESPECT TO ZONES.** 