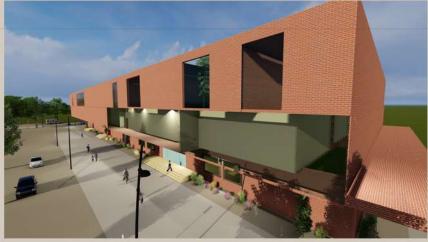

## **ENTRANCE ZONE**

THE COMMON ZONE IS AT THE ENTRANCE THAT LEADS TO THE EXHIBITION ZONE.
THERE IS AN INDOOR GARDEN BESIDE THE QUEING AREA THAT GIVES A PLEASANT FEEL TO THE PEOPLE WAITING THERE.

THE EXHIBITION ZONE
FOLLOWED BY THE COMMON
ZONE HAS TWO HALLS.
ONE EXHIBITION HALL IS A
SEMICLOSED ONE COVERED WITH
LOVERS AND
THE OTHER ONE IS A CLOSED
HALL.

THE FOOD COURT IS AN ELEVATED FLOOR WITH GLASS COVERING. THIS GIVES A GOOD VIEW TO LOOK AT THE SURROUNDINGS.

THE ADMINISTRATION ZONE IS AT FIRST FLOOR SO THAT CREATES A PRIVATE SPACE FOR THEM.

## **SERVICE ZONE**

SERVICE APARTMENT IS AT THE REAR SIDE OF THE CENTRE.

THE FOOD COURT IS AT THE CENTRE OF THE SERVICE APARTMENT AND THE DORMITORY STAY. IT IS COVERED WITH GLASS AND HAS A GOOD VIEW OF THE EXHIBITION AREA.

**EXHIBITION ZONE** 

THIS AREA IS COVERED WITH GLASS SO THAT THE SHAPE LOOKS DOMINANT. IT IS ORIENTED IN THIS MANNER SO THE LIGHT OF THE SUN FALLS ON THE JUNCTION OF BOTH THE ZONES MAKES IT INTERESTING

THE CONFERENCE ZONE AT THE UPPER FLOOR GOT ITS SHAPE BY CONNECTING THE SHAPES OF BOTH THESE HALLS.

COMMON ZONE SECTION

3RDYEAR MULTI USE CENTRE

SONALI'S RESIDENCE

DESIGN PALLETE FOR LIVING, DINING ROOMS WRE GIVEN. THE DESIGN WAS GIVEN FOR WALLPAPER, FABRICS, OTTOMAN, SOFA, TV UNIT AND LIGHT FIXTURES. BRIGHT COLOR TONS WERE USED AND ONE CAN FEEL THE TEXTURES IN ALL THE SPACES