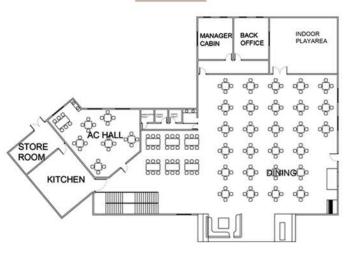

## **ENTRANCE ZONE**

THE COMMON ZONE IS AT THE ENTRANCE THAT LEADS TO THE EXHIBITION ZONE.
THERE IS AN INDOOR GARDEN BESIDE THE QUEING AREA THAT GIVES A PLEASANT FEEL TO THE PEOPLE WAITING THERE.

THE EXHIBITION ZONE
FOLLOWED BY THE COMMON
ZONE HAS TWO HALLS.
ONE EXHIBITION HALL IS A
SEMICLOSED ONE COVERED WITH
LOVERS AND
THE OTHER ONE IS A CLOSED
HALL.

THE FOOD COURT IS AN ELEVATED FLOOR WITH GLASS COVERING. THIS GIVES A GOOD VIEW TO LOOK AT THE SURROUNDINGS.

THE ADMINISTRATION ZONE IS AT FIRST FLOOR SO THAT CREATES A PRIVATE SPACE FOR THEM.

## **SERVICE ZONE**

SERVICE APARTMENT IS AT THE REAR SIDE OF THE CENTRE.

THE FOOD COURT IS AT THE CENTRE OF THE SERVICE APARTMENT AND THE DORMITORY STAY. IT IS COVERED WITH GLASS AND HAS A GOOD VIEW OF THE EXHIBITION AREA.

**EXHIBITION ZONE** 

THIS AREA IS COVERED WITH GLASS SO THAT THE SHAPE LOOKS DOMINANT. IT IS ORIENTED IN THIS MANNER SO THE LIGHT OF THE SUN FALLS ON THE JUNCTION OF BOTH THE ZONES MAKES IT INTERESTING

THE CONFERENCE ZONE AT THE UPPER FLOOR GOT ITS SHAPE BY CONNECTING THE SHAPES OF BOTH THESE HALLS.

COMMON ZONE SECTION

3RDYEAR MULTI USE CENTRE

SONALI'S RESIDENCE

DESIGN PALLETE FOR LIVING, DINING ROOMS WRE GIVEN. THE DESIGN WAS GIVEN FOR WALLPAPER, FABRICS, OTTOMAN, SOFA, TV UNIT AND LIGHT FIXTURES. BRIGHT COLOR TONS WERE USED AND ONE CAN FEEL THE TEXTURES IN ALL THE SPACES