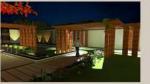

**OFFICE** 

THE 3D FOR THIS HOUSE WAS BASED ON THE CONCEPTUAL SKETCH WITH THE IDEA OF PROJECTIONS.

POLISHED CONCRETE MATERIAL IS USED WITH THE TOUCH OF DARK STONE FINISH. THE LOUVERS GIVES A SENSE OF PRIVACY FOR THE MAIN DOOR.