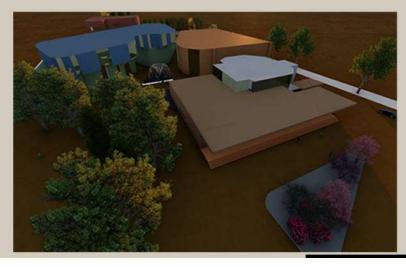

## **ENTRANCE ZONE**

THE COMMON ZONE IS AT THE ENTRANCE THAT LEADS TO THE EXHIBITION ZONE.
THERE IS AN INDOOR GARDEN BESIDE THE QUEING AREA THAT GIVES A PLEASANT FEEL TO THE PEOPLE WAITING THERE.

THE EXHIBITION ZONE
FOLLOWED BY THE COMMON
ZONE HAS TWO HALLS.
ONE EXHIBITION HALL IS A
SEMICLOSED ONE COVERED WITH
LOVERS AND
THE OTHER ONE IS A CLOSED
HALL.

THE FOOD COURT IS AN ELEVATED FLOOR WITH GLASS COVERING. THIS GIVES A GOOD VIEW TO LOOK AT THE SURROUNDINGS.

THE ADMINISTRATION ZONE IS AT FIRST FLOOR SO THAT CREATES A PRIVATE SPACE FOR THEM.

## **SERVICE ZONE**

SERVICE APARTMENT IS AT THE REAR SIDE OF THE CENTRE.

THE FOOD COURT IS AT THE CENTRE OF THE SERVICE APARTMENT AND THE DORMITORY STAY. IT IS COVERED WITH GLASS AND HAS A GOOD VIEW OF THE EXHIBITION AREA.

**EXHIBITION ZONE** 

THIS AREA IS COVERED WITH GLASS SO THAT THE SHAPE LOOKS DOMINANT. IT IS ORIENTED IN THIS MANNER SO THE LIGHT OF THE SUN FALLS ON THE JUNCTION OF BOTH THE ZONES MAKES IT INTERESTING

THE CONFERENCE ZONE AT THE UPPER FLOOR GOT ITS SHAPE BY CONNECTING THE SHAPES OF BOTH THESE HALLS.

COMMON ZONE SECTION

3RDYEAR MULTI USE CENTRE

SONALI'S RESIDENCE

DESIGN PALLETE FOR LIVING, DINING ROOMS WRE GIVEN. THE DESIGN WAS GIVEN FOR WALLPAPER, FABRICS, OTTOMAN, SOFA, TV UNIT AND LIGHT FIXTURES. BRIGHT COLOR TONS WERE USED AND ONE CAN FEEL THE TEXTURES IN ALL THE SPACES