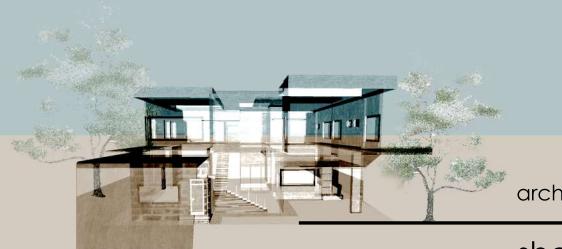

MORE THAN 100 VEHICLES CAN BE PARKED ON THE STILT FLOOR

3RD YEAR APARTMENT

THIS DESIGN REQUIRES MORE **FUNCTIONALISM AND KEEN THOUGHT PROCESS AS IT CONNECTS** WITH THE PSYCOLOGY OF PREGNANT WOMEN. **GYNAECOLOGICAL SPACE AND** PAEDIATRIC SPACE ARE WELL SEPERATED AND EASY TO ACCESS. FLOORS HAVE BEEN PLANNED WITH **RESPECT TO ZONES.** 

**GROUND FLOOR PLAN** 

IT IS DESIGNED TO BE **SELF-SHELTERED** AS THE FIRST FLOOR IS EXTENDED THAT ACTS AS A CANTILEVER. HAS TWO LARGE COURTYARDS AND 🗥 ONE IS COMBINED WITH A PLAY AREA.

INTERIOR MATERIALS ARE CHOSEN TO HAVE A NEUTRAL COLOUR COMBINATION

WHICH GIVES VISUALLY A PLEASING.

**FIRST FLOOR PLAN** 

**SECOND FLOOR PLAN** 

**EAST FACING ELEVATION** 

AN OPEN TERRACE IN THE THIRD FLOOR AND TINY COURTYARDS IN THE PATIENT WARDS CAN BE THE BEST FEATURE THAT **HELPS PATIENTS FROM STRESS.** 