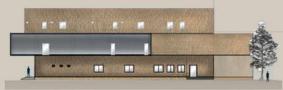

**GROUND FLOOR PLAN** 

IT IS DESIGNED TO BE **SELF-SHELTERED** AS THE FIRST FLOOR IS EXTENDED THAT ACTS AS A CANTILEVER. HAS TWO LARGE COURTYARDS AND 🗥 ONE IS COMBINED WITH A PLAY AREA.

INTERIOR MATERIALS ARE CHOSEN TO HAVE A NEUTRAL COLOUR COMBINATION

WHICH GIVES VISUALLY A PLEASING.

**FIRST FLOOR PLAN** 

**SECOND FLOOR PLAN** 

**EAST FACING ELEVATION** 

AN OPEN TERRACE IN THE THIRD FLOOR AND TINY COURTYARDS IN THE PATIENT WARDS CAN BE THE BEST FEATURE THAT **HELPS PATIENTS FROM STRESS.** 