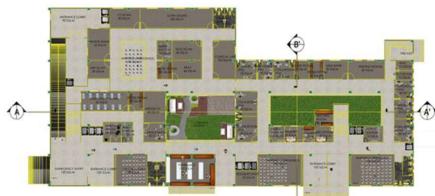

## **ENTRANCE ZONE**

THE COMMON ZONE IS AT THE ENTRANCE THAT LEADS TO THE EXHIBITION ZONE.
THERE IS AN INDOOR GARDEN BESIDE THE QUEING AREA THAT GIVES A PLEASANT FEEL TO THE PEOPLE WAITING THERE.

THE EXHIBITION ZONE
FOLLOWED BY THE COMMON
ZONE HAS TWO HALLS.
ONE EXHIBITION HALL IS A
SEMICLOSED ONE COVERED WITH
LOVERS AND
THE OTHER ONE IS A CLOSED
HALL.

THE FOOD COURT IS AN ELEVATED FLOOR WITH GLASS COVERING. THIS GIVES A GOOD VIEW TO LOOK AT THE SURROUNDINGS.

THE ADMINISTRATION ZONE IS AT FIRST FLOOR SO THAT CREATES A PRIVATE SPACE FOR THEM.

## **SERVICE ZONE**

SERVICE APARTMENT IS AT THE REAR SIDE OF THE CENTRE.

THE FOOD COURT IS AT THE CENTRE OF THE SERVICE APARTMENT AND THE DORMITORY STAY. IT IS COVERED WITH GLASS AND HAS A GOOD VIEW OF THE EXHIBITION AREA.

**EXHIBITION ZONE** 

THIS AREA IS COVERED WITH GLASS SO THAT THE SHAPE LOOKS DOMINANT. IT IS ORIENTED IN THIS MANNER SO THE LIGHT OF THE SUN FALLS ON THE JUNCTION OF BOTH THE ZONES MAKES IT INTERESTING

THE CONFERENCE ZONE AT THE UPPER FLOOR GOT ITS SHAPE BY CONNECTING THE SHAPES OF BOTH THESE HALLS.

COMMON ZONE SECTION

3RDYEAR MULTI USE CENTRE

SONALI'S RESIDENCE

DESIGN PALLETE FOR LIVING, DINING ROOMS WRE GIVEN. THE DESIGN WAS GIVEN FOR WALLPAPER, FABRICS, OTTOMAN, SOFA, TV UNIT AND LIGHT FIXTURES. BRIGHT COLOR TONS WERE USED AND ONE CAN FEEL THE TEXTURES IN ALL THE SPACES