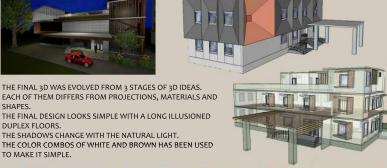

**OFFICE** 

THE 3D FOR THIS HOUSE WAS BASED ON THE CONCEPTUAL SKETCH WITH THE IDEA OF PROJECTIONS.

POLISHED CONCRETE MATERIAL IS USED WITH THE TOUCH OF DARK STONE FINISH. THE LOUVERS GIVES A SENSE OF PRIVACY FOR THE MAIN DOOR.