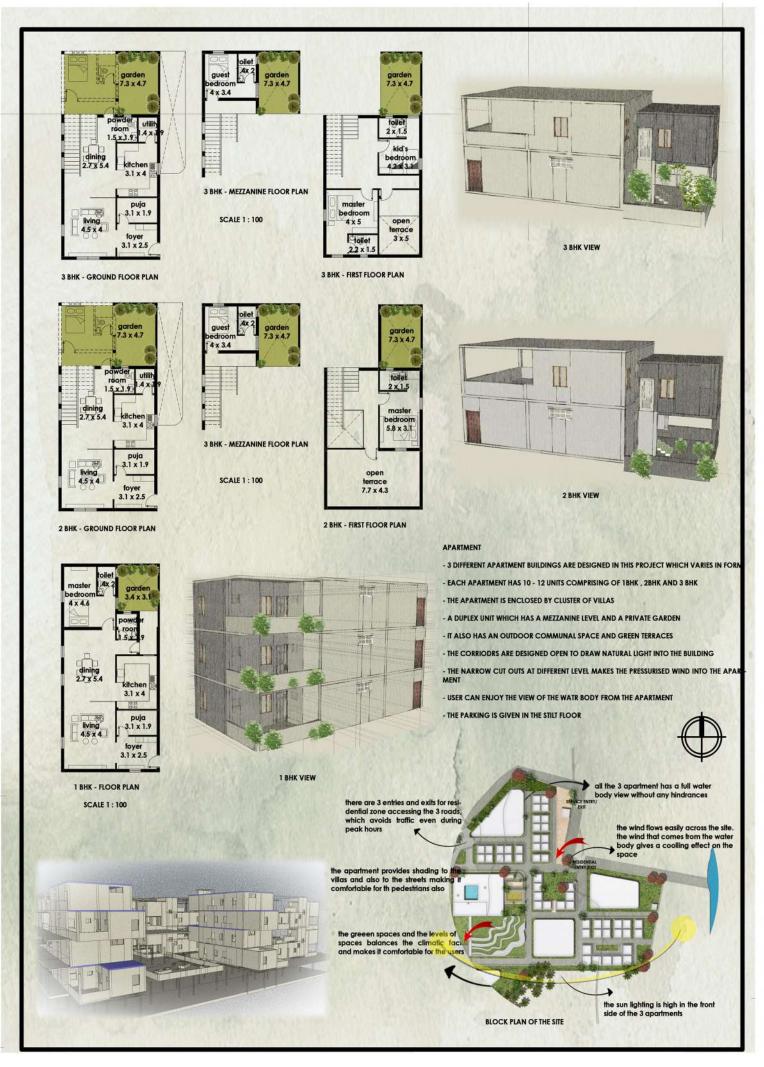

THE DICE IS CONSIDERED AS A FORTUNE AND SO AS THE CAFE. THIS EXPLAINS THE IDEA BEHIND THE CONCEPT.

1ST YEAR CAFETERIA

THE APARTMENT HAS BEEN PLANNED TO HAVE BOTH 2BHK AND 3BHK. IT CONSISTS OF FOUR FLOORS AND HAS TOTALLY 44 DWELLING UNITS. EACH FLOOR HAS 11 DWELLING THAT COMPRISES OF SEVEN 2BHK FOUR 3 BHK FLATS. UNITS ARE SEPERATED BY A CORRIDOR

HAS AN OPEN VIEW POINT ON THE LANDING OF EACH FLOOR THAT MAKES A GOOD FEATURE FOR THE USER.
THERE ARE 3 BLOCKS AND HAS TOTALLY 132 DWELLING UNITS.

HAS GOOD AIR CIRCULATION AND IS SURROUNDED BY LANDSCAPES

MORE THAN 100 VEHICLES CAN BE PARKED ON THE STILT FLOOR

3RD YEAR APARTMENT

THIS DESIGN REQUIRES MORE **FUNCTIONALISM AND KEEN THOUGHT PROCESS AS IT CONNECTS** WITH THE PSYCOLOGY OF PREGNANT WOMEN. **GYNAECOLOGICAL SPACE AND** PAEDIATRIC SPACE ARE WELL SEPERATED AND EASY TO ACCESS. FLOORS HAVE BEEN PLANNED WITH **RESPECT TO ZONES.** 