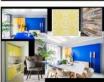

THE VILLA DESIGNED WITH WOOD AND WHITE HAS A BEIGE COLOUR COMBO FOR THE MASTER'S AND ELDER'S BEDROOM HAVING AN APPEALING LOOK. THE FALSE CEILING IN THE MASTER'S BEDROOM FEELS REPRESENTS THE STARS AT THE NIGHT.