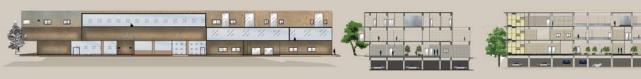

THE DICE IS CONSIDERED AS A FORTUNE AND SO AS THE CAFE. THIS EXPLAINS THE IDEA BEHIND THE CONCEPT.

1ST YEAR CAFETERIA

THE APARTMENT HAS BEEN PLANNED TO HAVE BOTH 2BHK AND 3BHK. IT CONSISTS OF FOUR FLOORS AND HAS TOTALLY 44 DWELLING UNITS. EACH FLOOR HAS 11 DWELLING THAT COMPRISES OF SEVEN 2BHK FOUR 3 BHK FLATS. UNITS ARE SEPERATED BY A CORRIDOR

HAS AN OPEN VIEW POINT ON THE LANDING OF EACH FLOOR THAT MAKES A GOOD FEATURE FOR THE USER.
THERE ARE 3 BLOCKS AND HAS TOTALLY 132 DWELLING UNITS.

HAS GOOD AIR CIRCULATION AND IS SURROUNDED BY LANDSCAPES

MORE THAN 100 VEHICLES CAN BE PARKED ON THE STILT FLOOR

3RD YEAR APARTMENT

THIS DESIGN REQUIRES MORE **FUNCTIONALISM AND KEEN THOUGHT PROCESS AS IT CONNECTS** WITH THE PSYCOLOGY OF PREGNANT WOMEN. **GYNAECOLOGICAL SPACE AND** PAEDIATRIC SPACE ARE WELL SEPERATED AND EASY TO ACCESS. FLOORS HAVE BEEN PLANNED WITH **RESPECT TO ZONES.** 