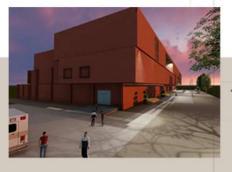

## **ENTRANCE ZONE**

THE COMMON ZONE IS AT THE ENTRANCE THAT LEADS TO THE EXHIBITION ZONE.
THERE IS AN INDOOR GARDEN BESIDE THE QUEING AREA THAT GIVES A PLEASANT FEEL TO THE PEOPLE WAITING THERE.

THE EXHIBITION ZONE
FOLLOWED BY THE COMMON
ZONE HAS TWO HALLS.
ONE EXHIBITION HALL IS A
SEMICLOSED ONE COVERED WITH
LOVERS AND
THE OTHER ONE IS A CLOSED
HALL.

THE FOOD COURT IS AN ELEVATED FLOOR WITH GLASS COVERING. THIS GIVES A GOOD VIEW TO LOOK AT THE SURROUNDINGS.

THE ADMINISTRATION ZONE IS AT FIRST FLOOR SO THAT CREATES A PRIVATE SPACE FOR THEM.

## **SERVICE ZONE**

SERVICE APARTMENT IS AT THE REAR SIDE OF THE CENTRE.

THE FOOD COURT IS AT THE CENTRE OF THE SERVICE APARTMENT AND THE DORMITORY STAY. IT IS COVERED WITH GLASS AND HAS A GOOD VIEW OF THE EXHIBITION AREA.

**EXHIBITION ZONE** 

THIS AREA IS COVERED WITH GLASS SO THAT THE SHAPE LOOKS DOMINANT. IT IS ORIENTED IN THIS MANNER SO THE LIGHT OF THE SUN FALLS ON THE JUNCTION OF BOTH THE ZONES MAKES IT INTERESTING

THE CONFERENCE ZONE AT THE UPPER FLOOR GOT ITS SHAPE BY CONNECTING THE SHAPES OF BOTH THESE HALLS.

COMMON ZONE SECTION

3RDYEAR MULTI USE CENTRE

SONALI'S RESIDENCE

DESIGN PALLETE FOR LIVING, DINING ROOMS WRE GIVEN. THE DESIGN WAS GIVEN FOR WALLPAPER, FABRICS, OTTOMAN, SOFA, TV UNIT AND LIGHT FIXTURES. BRIGHT COLOR TONS WERE USED AND ONE CAN FEEL THE TEXTURES IN ALL THE SPACES