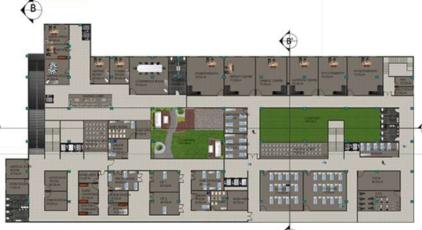

## **ENTRANCE ZONE**

THE COMMON ZONE IS AT THE ENTRANCE THAT LEADS TO THE EXHIBITION ZONE.
THERE IS AN INDOOR GARDEN BESIDE THE QUEING AREA THAT GIVES A PLEASANT FEEL TO THE PEOPLE WAITING THERE.

THE EXHIBITION ZONE
FOLLOWED BY THE COMMON
ZONE HAS TWO HALLS.
ONE EXHIBITION HALL IS A
SEMICLOSED ONE COVERED WITH
LOVERS AND
THE OTHER ONE IS A CLOSED
HALL.

THE FOOD COURT IS AN ELEVATED FLOOR WITH GLASS COVERING. THIS GIVES A GOOD VIEW TO LOOK AT THE SURROUNDINGS.

THE ADMINISTRATION ZONE IS AT FIRST FLOOR SO THAT CREATES A PRIVATE SPACE FOR THEM.

## **SERVICE ZONE**

SERVICE APARTMENT IS AT THE REAR SIDE OF THE CENTRE.

THE FOOD COURT IS AT THE CENTRE OF THE SERVICE APARTMENT AND THE DORMITORY STAY. IT IS COVERED WITH GLASS AND HAS A GOOD VIEW OF THE EXHIBITION AREA.

**EXHIBITION ZONE** 

THIS AREA IS COVERED WITH GLASS SO THAT THE SHAPE LOOKS DOMINANT. IT IS ORIENTED IN THIS MANNER SO THE LIGHT OF THE SUN FALLS ON THE JUNCTION OF BOTH THE ZONES MAKES IT INTERESTING

THE CONFERENCE ZONE AT THE UPPER FLOOR GOT ITS SHAPE BY CONNECTING THE SHAPES OF BOTH THESE HALLS.

COMMON ZONE SECTION

3RDYEAR MULTI USE CENTRE

SONALI'S RESIDENCE

DESIGN PALLETE FOR LIVING, DINING ROOMS WRE GIVEN. THE DESIGN WAS GIVEN FOR WALLPAPER, FABRICS, OTTOMAN, SOFA, TV UNIT AND LIGHT FIXTURES. BRIGHT COLOR TONS WERE USED AND ONE CAN FEEL THE TEXTURES IN ALL THE SPACES