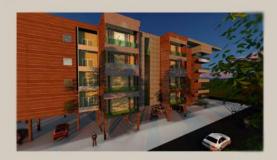

THE DICE IS CONSIDERED AS A FORTUNE AND SO AS THE CAFE. THIS EXPLAINS THE IDEA BEHIND THE CONCEPT.

1ST YEAR CAFETERIA

THE APARTMENT HAS BEEN PLANNED TO HAVE BOTH 2BHK AND 3BHK. IT CONSISTS OF FOUR FLOORS AND HAS TOTALLY 44 DWELLING UNITS. EACH FLOOR HAS 11 DWELLING THAT COMPRISES OF SEVEN 2BHK FOUR 3 BHK FLATS. UNITS ARE SEPERATED BY A CORRIDOR

HAS AN OPEN VIEW POINT ON THE LANDING OF EACH FLOOR THAT MAKES A GOOD FEATURE FOR THE USER.
THERE ARE 3 BLOCKS AND HAS TOTALLY 132 DWELLING UNITS.

HAS GOOD AIR CIRCULATION AND IS SURROUNDED BY LANDSCAPES

MORE THAN 100 VEHICLES CAN BE PARKED ON THE STILT FLOOR

3RD YEAR APARTMENT

THIS DESIGN REQUIRES MORE **FUNCTIONALISM AND KEEN THOUGHT PROCESS AS IT CONNECTS** WITH THE PSYCOLOGY OF PREGNANT WOMEN. **GYNAECOLOGICAL SPACE AND** PAEDIATRIC SPACE ARE WELL SEPERATED AND EASY TO ACCESS. FLOORS HAVE BEEN PLANNED WITH **RESPECT TO ZONES.** 