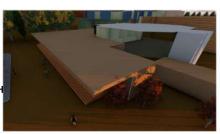

**URBAN DESIGN** 

**THESIS** 

DICES ARE USED AS THE CONCEPT FORTHE STRUCTURE OF THE CAFE.

TOTALLY 4 DICES ARE USED IN WHICH TWO ARE OF LARGER HEIGHTS AS THEY CONTAIN ANOTHER FLOOR.

THE OTHER ONE IS A SINGLE FLOOR STRUCTURE.

THE OTHER GLASS DICE IS THE ENTRANCE TO THE CAFE.

**GROUND FLOOR PLAN** 

FIRST FLOOR PLAN

THE SPOTS IN THE DICES ARE THE WINDOWS AND SOME OF THEM ARE COVERED WITH GLASS TO LET THE NATURAL LIGHT IN.

THE COLOUR AND THE TEXTURE IS MADE BROWN AS IT REFLECTS THE CAFE. THE ASTHETICAL STYLE IS ATTRACTIVE AS THE ENTRANCE ITSELF REVEALS THE CONCEPT OF THE STRUCTURE.

THE DICE IS CONSIDERED AS A FORTUNE AND SO AS THE CAFE. THIS EXPLAINS THE IDEA BEHIND THE CONCEPT.

1ST YEAR CAFETERIA

THE APARTMENT HAS BEEN PLANNED TO HAVE BOTH 2BHK AND 3BHK. IT CONSISTS OF FOUR FLOORS AND HAS TOTALLY 44 DWELLING UNITS. EACH FLOOR HAS 11 DWELLING THAT COMPRISES OF SEVEN 2BHK FOUR 3 BHK FLATS. UNITS ARE SEPERATED BY A CORRIDOR