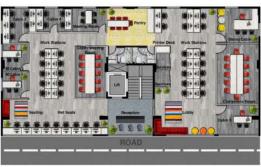

AJAY SHARMA'S RESIDENCE

THIS OFFICE IS DESIGNED AS A CO-WORKING SPACE. THE INTERIOR IS DONE WITH VIBRANT COLOURS AND LOOK

I WORKED ON DESIGNING THE RECEPTION, PANTRY AND MANAGER ROOM AND THE ELECTRICAL, LIGHTING AND THE FURNITURE DETAIL DRAWINGS.

**CO-WORKING SPACE** 

THE FIRM DESIGNS RESIDENCES, OFFICES, MARRIAGE HALLS, INSTITUTES AND ALSO LANDSCPAE DESIGN. I WORKED ON DETAILED DRAWINGS OF ELECTRICAL, PLUMBING, VILLA LANDSCAPE DESIGN. 3D PROPOSAL FOR AN INSTITUTE HAS BEN APPROVED BY THE CLIENT.