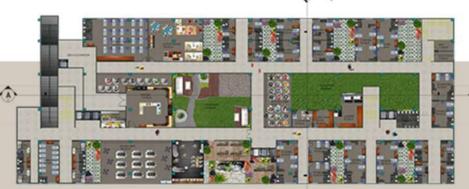

## **ENTRANCE ZONE**

THE COMMON ZONE IS AT THE ENTRANCE THAT LEADS TO THE EXHIBITION ZONE.
THERE IS AN INDOOR GARDEN BESIDE THE QUEING AREA THAT GIVES A PLEASANT FEEL TO THE PEOPLE WAITING THERE.

THE EXHIBITION ZONE
FOLLOWED BY THE COMMON
ZONE HAS TWO HALLS.
ONE EXHIBITION HALL IS A
SEMICLOSED ONE COVERED WITH
LOVERS AND
THE OTHER ONE IS A CLOSED
HALL.

THE FOOD COURT IS AN ELEVATED FLOOR WITH GLASS COVERING. THIS GIVES A GOOD VIEW TO LOOK AT THE SURROUNDINGS.

THE ADMINISTRATION ZONE IS AT FIRST FLOOR SO THAT CREATES A PRIVATE SPACE FOR THEM.

## **SERVICE ZONE**

SERVICE APARTMENT IS AT THE REAR SIDE OF THE CENTRE.

THE FOOD COURT IS AT THE CENTRE OF THE SERVICE APARTMENT AND THE DORMITORY STAY. IT IS COVERED WITH GLASS AND HAS A GOOD VIEW OF THE EXHIBITION AREA.

**EXHIBITION ZONE** 

THIS AREA IS COVERED WITH GLASS SO THAT THE SHAPE LOOKS DOMINANT. IT IS ORIENTED IN THIS MANNER SO THE LIGHT OF THE SUN FALLS ON THE JUNCTION OF BOTH THE ZONES MAKES IT INTERESTING

THE CONFERENCE ZONE AT THE UPPER FLOOR GOT ITS SHAPE BY CONNECTING THE SHAPES OF BOTH THESE HALLS.

COMMON ZONE SECTION

3RDYEAR MULTI USE CENTRE

SONALI'S RESIDENCE

DESIGN PALLETE FOR LIVING, DINING ROOMS WRE GIVEN. THE DESIGN WAS GIVEN FOR WALLPAPER, FABRICS, OTTOMAN, SOFA, TV UNIT AND LIGHT FIXTURES. BRIGHT COLOR TONS WERE USED AND ONE CAN FEEL THE TEXTURES IN ALL THE SPACES