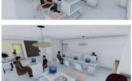

THE CONFERENCE ZONE AT THE UPPER FLOOR GOT ITS SHAPE BY CONNECTING THE SHAPES OF BOTH THESE HALLS.

COMMON ZONE SECTION

3RDYEAR MULTI USE CENTRE

SONALI'S RESIDENCE

DESIGN PALLETE FOR LIVING, DINING ROOMS WRE GIVEN. THE DESIGN WAS GIVEN FOR WALLPAPER, FABRICS, OTTOMAN, SOFA, TV UNIT AND LIGHT FIXTURES. BRIGHT COLOR TONS WERE USED AND ONE CAN FEEL THE TEXTURES IN ALL THE SPACES

THE VILLA DESIGNED WITH WOOD AND WHITE HAS A BEIGE COLOUR COMBO FOR THE MASTER'S AND ELDER'S BEDROOM HAVING AN APPEALING LOOK. THE FALSE CEILING IN THE MASTER'S BEDROOM FEELS REPRESENTS THE STARS AT THE NIGHT.