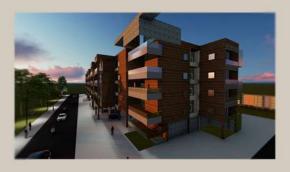

THE DICE IS CONSIDERED AS A FORTUNE AND SO AS THE CAFE. THIS EXPLAINS THE IDEA BEHIND THE CONCEPT.

1ST YEAR CAFETERIA

THE APARTMENT HAS BEEN PLANNED TO HAVE BOTH 2BHK AND 3BHK. IT CONSISTS OF FOUR FLOORS AND HAS TOTALLY 44 DWELLING UNITS. EACH FLOOR HAS 11 DWELLING THAT COMPRISES OF SEVEN 2BHK FOUR 3 BHK FLATS. UNITS ARE SEPERATED BY A CORRIDOR

HAS AN OPEN VIEW POINT ON THE LANDING OF EACH FLOOR THAT MAKES A GOOD FEATURE FOR THE USER.
THERE ARE 3 BLOCKS AND HAS TOTALLY 132 DWELLING UNITS.

HAS GOOD AIR CIRCULATION AND IS SURROUNDED BY LANDSCAPES

MORE THAN 100 VEHICLES CAN BE PARKED ON THE STILT FLOOR

3RD YEAR APARTMENT

THIS DESIGN REQUIRES MORE **FUNCTIONALISM AND KEEN THOUGHT PROCESS AS IT CONNECTS** WITH THE PSYCOLOGY OF PREGNANT WOMEN. **GYNAECOLOGICAL SPACE AND** PAEDIATRIC SPACE ARE WELL SEPERATED AND EASY TO ACCESS. FLOORS HAVE BEEN PLANNED WITH **RESPECT TO ZONES.** 