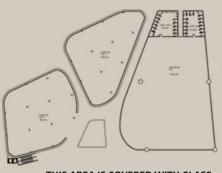

## **ENTRANCE ZONE**

THE COMMON ZONE IS AT THE ENTRANCE THAT LEADS TO THE EXHIBITION ZONE.
THERE IS AN INDOOR GARDEN BESIDE THE QUEING AREA THAT GIVES A PLEASANT FEEL TO THE PEOPLE WAITING THERE.

THE EXHIBITION ZONE
FOLLOWED BY THE COMMON
ZONE HAS TWO HALLS.
ONE EXHIBITION HALL IS A
SEMICLOSED ONE COVERED WITH
LOVERS AND
THE OTHER ONE IS A CLOSED
HALL.

THE FOOD COURT IS AN ELEVATED FLOOR WITH GLASS COVERING. THIS GIVES A GOOD VIEW TO LOOK AT THE SURROUNDINGS.

THE ADMINISTRATION ZONE IS AT FIRST FLOOR SO THAT CREATES A PRIVATE SPACE FOR THEM.

## **SERVICE ZONE**

SERVICE APARTMENT IS AT THE REAR SIDE OF THE CENTRE.

THE FOOD COURT IS AT THE CENTRE OF THE SERVICE APARTMENT AND THE DORMITORY STAY. IT IS COVERED WITH GLASS AND HAS A GOOD VIEW OF THE EXHIBITION AREA.

**EXHIBITION ZONE** 

THIS AREA IS COVERED WITH GLASS SO THAT THE SHAPE LOOKS DOMINANT. IT IS ORIENTED IN THIS MANNER SO THE LIGHT OF THE SUN FALLS ON THE JUNCTION OF BOTH THE ZONES MAKES IT INTERESTING

THE CONFERENCE ZONE AT THE UPPER FLOOR GOT ITS SHAPE BY CONNECTING THE SHAPES OF BOTH THESE HALLS.

COMMON ZONE SECTION

3RDYEAR MULTI USE CENTRE

SONALI'S RESIDENCE

DESIGN PALLETE FOR LIVING, DINING ROOMS WRE GIVEN. THE DESIGN WAS GIVEN FOR WALLPAPER, FABRICS, OTTOMAN, SOFA, TV UNIT AND LIGHT FIXTURES. BRIGHT COLOR TONS WERE USED AND ONE CAN FEEL THE TEXTURES IN ALL THE SPACES