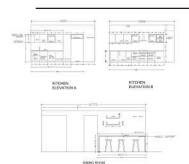

AJAY SHARMA'S RESIDENCE

THIS OFFICE IS DESIGNED AS A CO-WORKING SPACE. THE INTERIOR IS DONE WITH VIBRANT COLOURS AND LOOK

I WORKED ON DESIGNING THE RECEPTION, PANTRY AND MANAGER ROOM AND THE ELECTRICAL, LIGHTING AND THE FURNITURE DETAIL DRAWINGS.

8TH SEMESTER - JAWAHAR ASSOCIATES, MADURAI

THE DHARMAPURI OFFICE IS DESIGNED WITH WHITE AND BITS OF BRIGHT COLOURS, THE FURNITURE AND THE MATERIALS WAS DESIGNED TO MAKE THE SPACE FUNCTIONAL AND BRIGHTER.

**CO-WORKING SPACE** 

THE FIRM DESIGNS RESIDENCES, OFFICES, MARRIAGE HALLS, INSTITUTES AND ALSO LANDSCPAE DESIGN. I WORKED ON DETAILED DRAWINGS OF ELECTRICAL, PLUMBING, VILLA LANDSCAPE DESIGN. 3D PROPOSAL FOR AN INSTITUTE HAS BEN APPROVED BY THE CLIENT.