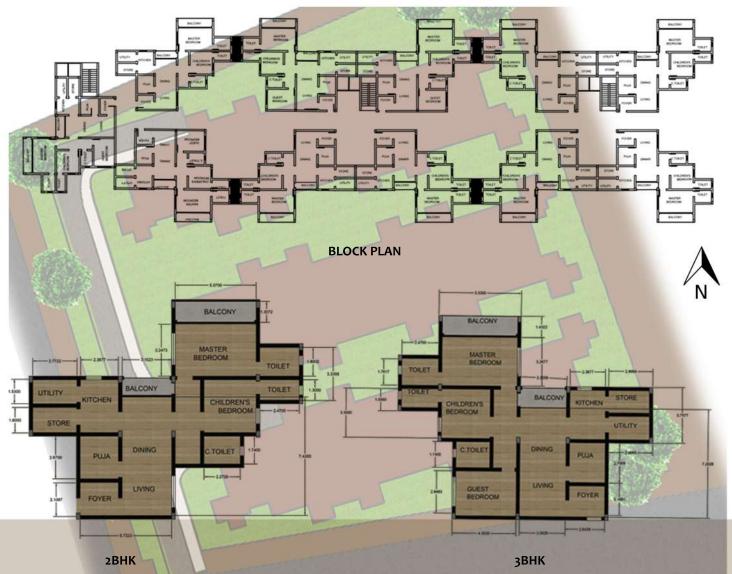

THE DICE IS CONSIDERED AS A FORTUNE AND SO AS THE CAFE. THIS EXPLAINS THE IDEA BEHIND THE CONCEPT.

1ST YEAR CAFETERIA

THE APARTMENT HAS BEEN PLANNED TO HAVE BOTH 2BHK AND 3BHK. IT CONSISTS OF FOUR FLOORS AND HAS TOTALLY 44 DWELLING UNITS. EACH FLOOR HAS 11 DWELLING THAT COMPRISES OF SEVEN 2BHK FOUR 3 BHK FLATS. UNITS ARE SEPERATED BY A CORRIDOR

HAS AN OPEN VIEW POINT ON THE LANDING OF EACH FLOOR THAT MAKES A GOOD FEATURE FOR THE USER.
THERE ARE 3 BLOCKS AND HAS TOTALLY 132 DWELLING UNITS.

HAS GOOD AIR CIRCULATION AND IS SURROUNDED BY LANDSCAPES

MORE THAN 100 VEHICLES CAN BE PARKED ON THE STILT FLOOR

3RD YEAR APARTMENT

THIS DESIGN REQUIRES MORE **FUNCTIONALISM AND KEEN THOUGHT PROCESS AS IT CONNECTS** WITH THE PSYCOLOGY OF PREGNANT WOMEN. **GYNAECOLOGICAL SPACE AND** PAEDIATRIC SPACE ARE WELL SEPERATED AND EASY TO ACCESS. FLOORS HAVE BEEN PLANNED WITH **RESPECT TO ZONES.** 