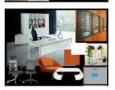

**OFFICE** 

THE 3D FOR THIS HOUSE WAS BASED ON THE CONCEPTUAL SKETCH WITH THE IDEA OF PROJECTIONS.

POLISHED CONCRETE MATERIAL IS USED WITH THE TOUCH OF DARK STONE FINISH. THE LOUVERS GIVES A SENSE OF PRIVACY FOR THE MAIN DOOR.